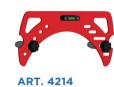

- ART. 4212
- Brake block

\_\_\_\_\_

• Steering wheel level for alignment

• Extra platforms for total alignment