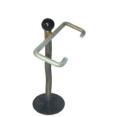

## EXTRA OPTIONS FOR WHEEL ALIGNMENT VISION 80

ART. 4201

Set of 2 aluminium turning plates with pad 450x450 thickness 50 mm
Capacity 1000 kg

ART. 4210

 Database update for VISION 80

ART. 4211

• Steering wheel lock

- ART. 4212
- Brake block

\_\_\_\_\_

• Steering wheel level for alignment

• Extra platforms for total alignment