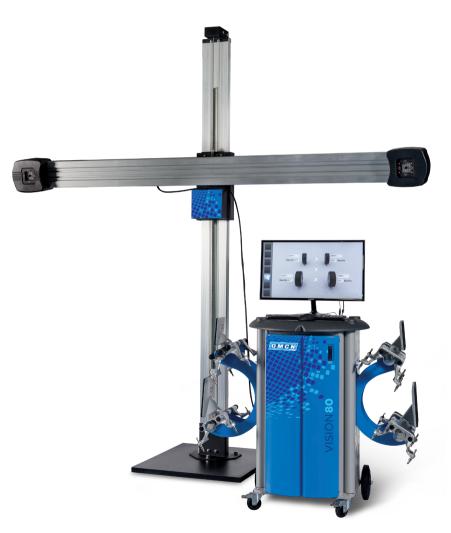

# VISION80

High definition camera Automatic vehicle tracking

MADE IN ITALY 🚺

- High definition camera
- Automatic vehicle height tracking the camera system follows the height of the vehicle, eliminating the need to adjust the aligner when you move the lift
- Advanced software measuring wheelbase, wheel truck and cross diagonal
- New generation, handier targets
- Monitor 27", integrated industrial PC ensure greater stability
- Color printer
- Aluminium precision jaws 10" 24"
- Reversibile endpins
- Windows operating system
- Customizable, user-friendly software
- Shortened RUN OUT compensation allows minimum displacement of the vehicles
- Integrated database includes more than 55.000 vehicles
- Highly precise and reliable measurement
- Convergence, chamber and maximum steering angle are directly measured

## DATASHEET

🚔 Easy run out: 20°

Weight: 310 kg

Wheel clamps: 10" - 24"

#### MAXIMUM MEASURING RANGE

| Total convergence<br>Single convergence<br>Camber<br>Setback<br>Incidence<br>Tilt steering axis<br>Toe-out on turns<br>Axis offsot | 18°<br>9°<br>10°<br>9°<br>22°<br>22°<br>20° |
|------------------------------------------------------------------------------------------------------------------------------------|---------------------------------------------|
| Axis offset                                                                                                                        | 9°                                          |