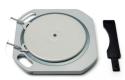

## EXTRA OPTIONS FOR WHEEL ALIGNMENT VISION 80

ART. 4201

Set of 2 aluminium turning plates with pad 450x450 thickness 50 mm
Capacity 1000 kg

ART. 4210

 Database update for VISION 80

ART. 4211

• Steering wheel lock

- ART. 4212
- Brake block

\_\_\_\_\_

• Steering wheel level for alignment

• Extra platforms for total alignment