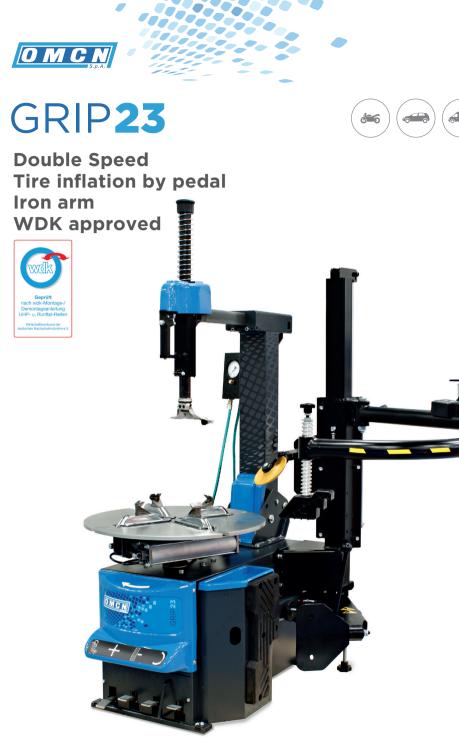

| ٠ | Turntable | tightens | up | to | 24' |
|---|-----------|----------|----|----|-----|
|---|-----------|----------|----|----|-----|

- Long-lasting jaws made of hardened steel
- Reinforced chassis and tower
- Double rotation speed by pedal
- Bead breaker double effect. Cylinder Ø 200 mm
- Pneumatic tilting tower
- Tire inflation by pedal
- Side arm for standard RUN FLAT tires

## DATASHEET

- Turntable tightening: out. 10"-22" in. 12"-24"
- Tire width: min. 3" max 15"
- ) Maximum tire diameter: 1050 mm
- ( Rotation speed: 7 14 rpm

Bead breaker power: 30800 N

Weight: 325 kg

( RG

 $(\hat{\mu})$  Dimensions (H x D x L): 1890 x 1590 x 2020 mm