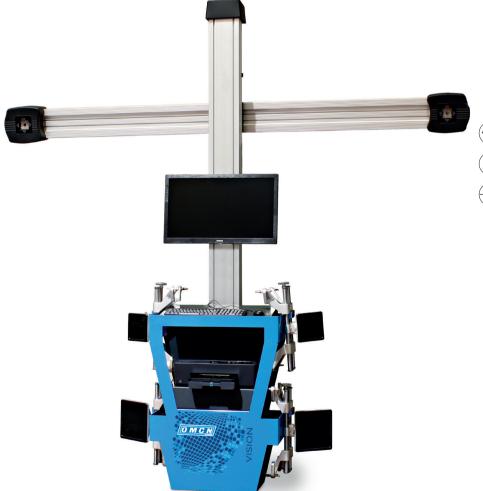

# VISION80

# **High definition camera**

- High definition camera
- Motorized manual camera beam
- · New generation, handier targets
- Monitor 27", integrated industrial PC ensure greater stability
- Color printer
- Aluminium precision clamps 10" 24"
- Reversibile endpins
- Windows operating system
- · Customizable, user-friendly software
- Shortened RUN OUT compensation allows minimum displacement of the vehicles
- Integrated database includes more than 55.000 vehicles
- Highly precise and reliable measurement
- Toe, camber and maximum steering angle are directly measured
- Workstation with space-saving console for tight spaces

#### **DATASHEET**

Easy run out: 20°

Weight: 264 kg

Wheel clamps: 10" - 24"

#### MAXIMUM MEASURING RANGE

| MAXIMUM MEASURING         | KANGE |
|---------------------------|-------|
| Total toe                 | 18°   |
| Single toe                | 9°    |
| Camber                    | 10°   |
| Wheel setback             | 9°    |
| Caster                    | 22°   |
| Steering axis inclination | 22°   |
| Toe-out on turns          | 20°   |
| Axis offset               | 9°    |
|                           |       |

#### **STANDARD** EQUIPMENT

• Self-centering adaptors

- Brake block
- Steering wheel lock

### CODE DESCRIPTION

**4015/A** VISION 80

Power supply:

single-phase 230v - 50/60Hz