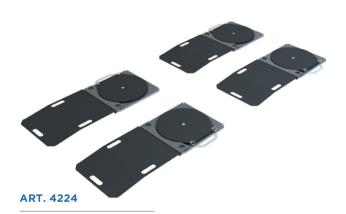

ART. 4211

Steering wheel lock

ART. 4212

• Brake block

ART. 4214

• Steering wheel level for alignment

• Extra platforms for total alignment