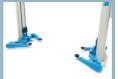

### **TECHNICAL AND STRUCTURAL LAY-OUT**

- Multiple joint arms to lift from the Smart to the long wheelbase truck.
- The universal solution for the whole of today's fleet.
- 3 metres clearance between columns.
- Monobloc column structure for maximum sturdiness.
- Self-cooling motors with protection to avoid overheating.
- Management of levelling between the two carriages by electronic card with maintenance-free built-in fault autocheck.
- Carriage sliding on 6 steel wheels for maximum stability in all load conditions.