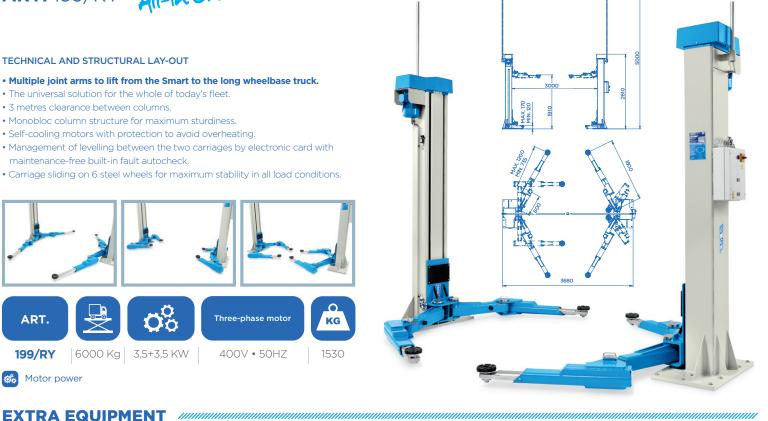

# ART. 199/RY All-In One

### **TECHNICAL AND STRUCTURAL LAY-OUT**

- Multiple joint arms to lift from the Smart to the long wheelbase truck.
- The universal solution for the whole of today's fleet.
- 3 metres clearance between columns.
- Monobloc column structure for maximum sturdiness.
- Self-cooling motors with protection to avoid overheating.
- Management of levelling between the two carriages by electronic card with maintenance-free built-in fault autocheck.
- Carriage sliding on 6 steel wheels for maximum stability in all load conditions.

**199/RY** | 6000 Kg | 3,5+3,5 KW

400V • 50HZ

1530

Motor power