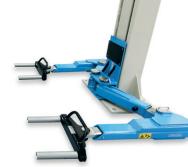

## **ART.** N199/RX

### **TECHNICAL AND STRUCTURAL LAY-OUT**

- · Special forks to lift the vehicle from under the wheels and allow free access to the underbody.
- Mandatory to remove the battery group from below.
- · Easy to install: just take the pads off and put the forks instead.
- · Use it when you need it: no need to buy a new lift just for that use.
- · The forks have rolls with bearings inside so that the wheel can roll freely.