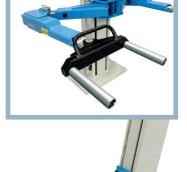

## **ART.** N199/RX

### **TECHNICAL AND STRUCTURAL LAY-OUT**

- · Special forks to lift the vehicle from under the wheels and allow free access to the underbody.
- Mandatory to remove the battery group from below.
- · Easy to install: just take the pads off and put the forks instead.
- · Use it when you need it: no need to buy a new lift just for that use.
- · The forks have rolls with bearings inside so that the wheel can roll freely.