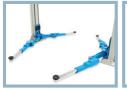

### **TECHNICAL AND STRUCTURAL LAY-OUT**

- Multiple joint arms to lift from the Smart to the long wheelbase truck.
- The universal solution for the whole of today's fleet.
- 3 metres clearance between columns.
- Monobloc column structure for maximum sturdiness.
- Self-cooling motors with protection to avoid overheating.
- Management of levelling between the two carriages by electronic card with maintenance-free built-in fault autocheck.
- Carriage sliding on 6 steel wheels for maximum stability in all load conditions.