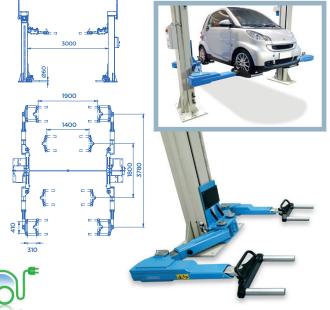

# ART. 199/RY All-In One

### **TECHNICAL AND STRUCTURAL LAY-OUT**

- Multiple joint arms to lift from the Smart to the long wheelbase truck.
- The universal solution for the whole of today's fleet.
- 3 metres clearance between columns.
- Monobloc column structure for maximum sturdiness.
- Self-cooling motors with protection to avoid overheating.
- Management of levelling between the two carriages by electronic card with maintenance-free built-in fault autocheck.
- Carriage sliding on 6 steel wheels for maximum stability in all load conditions.

**199/RY** | 6000 Kg | 3,5+3,5 KW

400V • 50HZ

1530

Motor power