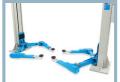

### **TECHNICAL AND STRUCTURAL LAY-OUT**

- Multiple joint arms to lift from the Smart to the long wheelbase truck.
- The universal solution for the whole of today's fleet.
- 3 metres clearance between columns.
- Monobloc column structure for maximum sturdiness.
- Self-cooling motors with protection to avoid overheating.
- Management of levelling between the two carriages by electronic card with maintenance-free built-in fault autocheck.
- Carriage sliding on 6 steel wheels for maximum stability in all load conditions.